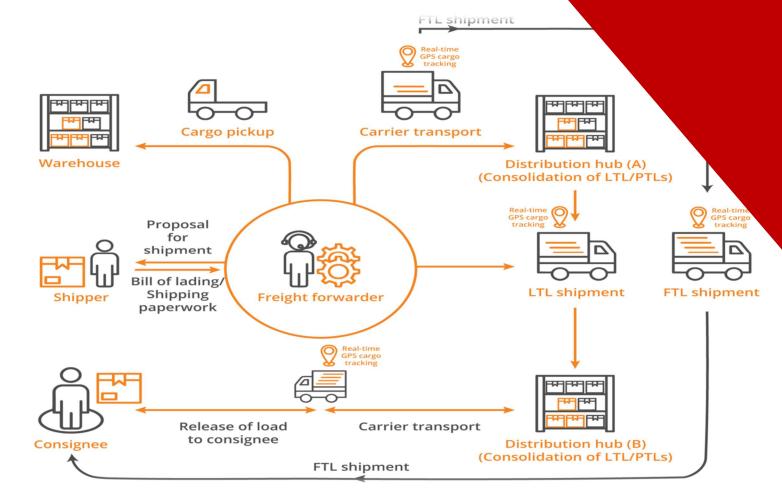

### **FREIGHT Forwarding**

#### AIR FREIGHT

**CUBER** offers an all-inclusive range of export and import air freight services, fulfilling distinct needs for different varieties of goods, time restrictions & trading countries.

Featuring an outstanding network of operators working round the clock, we facilitate on-time delivery of goods to any destination around the globe.

#### **OCEAN FREIGHT**

During 5+ years of operations, we have established robust relationships with shipping lines, which enable us to offer optimum solutions and organize shipments for individuals/corporations to procure goods from the manufacturer/producer to a market, customer, or final distribution point. Having absolutely no restrictions on the mass & weight of the goods, we offer a comprehensive range of ocean cargo forwarding services ranging from door-to-door pickup, cutting-edge tracking technology to managing shipping documents.